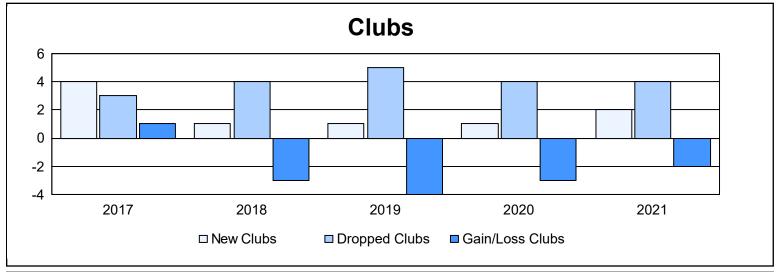

| Year      | New<br>Clubs | Dropped<br>Clubs | Gain/<br>Loss<br>Clubs | New<br>Members | Charter<br>Members | Reinstate<br>Members | Transfer<br>Members | Total<br>Member<br>Added | Total<br>Members<br>Dropped | Gain/<br>Loss<br>Members |
|-----------|--------------|------------------|------------------------|----------------|--------------------|----------------------|---------------------|--------------------------|-----------------------------|--------------------------|
| 2016-2017 | 4            | 3                | 1                      | 643            | 115                | 49                   | 37                  | 844                      | 728                         | 116                      |
| 2017-2018 | 1            | 4                | -3                     | 623            | 28                 | 35                   | 38                  | 724                      | 918                         | -194                     |
| 2018-2019 | 1            | 5                | -4                     | 535            | 28                 | 28                   | 27                  | 618                      | 896                         | -278                     |
| 2019-2020 | 1            | 4                | -3                     | 417            | 31                 | 17                   | 33                  | 498                      | 698                         | -200                     |
| 2020-2021 | 2            | 4                | -2                     | 278            | 57                 | 58                   | 27                  | 420                      | 750                         | -330                     |
| Average   | 2            | 4                | -2                     | 499            | 52                 | 37                   | 32                  | 621                      | 798                         | -177                     |