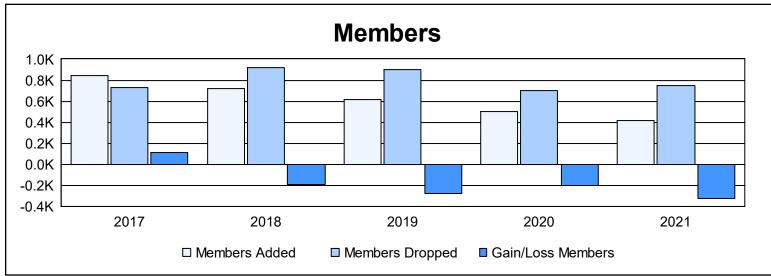

| Year      | New<br>Clubs | Dropped<br>Clubs | Gain/<br>Loss<br>Clubs | New<br>Members | Charter<br>Members | Reinstate<br>Members | Transfer<br>Members | Total<br>Member<br>Added | Total<br>Members<br>Dropped | Gain/<br>Loss<br>Members |
|-----------|--------------|------------------|------------------------|----------------|--------------------|----------------------|---------------------|--------------------------|-----------------------------|--------------------------|
| 2016-2017 | 4            | 3                | 1                      | 643            | 115                | 49                   | 37                  | 844                      | 728                         | 116                      |
| 2017-2018 | 1            | 4                | -3                     | 623            | 28                 | 35                   | 38                  | 724                      | 918                         | -194                     |
| 2018-2019 | 1            | 5                | -4                     | 535            | 28                 | 28                   | 27                  | 618                      | 896                         | -278                     |
| 2019-2020 | 1            | 4                | -3                     | 417            | 31                 | 17                   | 33                  | 498                      | 698                         | -200                     |
| 2020-2021 | 2            | 4                | -2                     | 278            | 57                 | 58                   | 27                  | 420                      | 750                         | -330                     |
| Average   | 2            | 4                | -2                     | 499            | 52                 | 37                   | 32                  | 621                      | 798                         | -177                     |